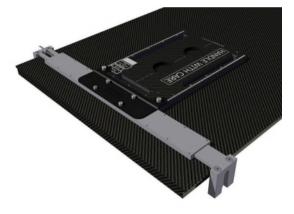

#### A. GENERAL PRODUCT INFORMATION

This product is a fixation device to attach High Precision base plates to non-indexed couch tops.

#### C. FIXATION TO BASE PLATES

Fixation to the 32150, 32201, 32204 and 32301 base plates

- Remove the clamping block on the side without the turning knob.
- Slide the Table fix device into the tunnel of the base plate until centred.
- Use the four M5 x 10 countersunk screws to fix the Table Fix to the base plate (use the 35744/12 M5 x25 in case this has to be done on a 32204 base plate).
- Refit the clamping block.
- Adjust the width of the Table Fix to the width of the couch by means of the setting screw.
- Be careful not to tighten too much to prevent damage to the internal mechanism.