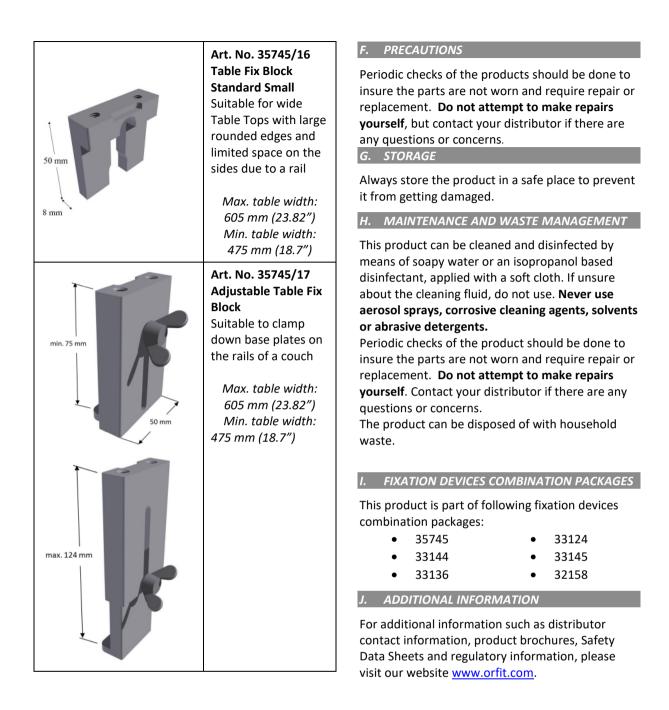

## E. AVAILABLE TYPES OF CLAMPING BLOCKS

The following optional clamping blocks can be mounted to the Table Fix (see right).

(the top dimensions of the blocks are always 50 x 15 mm)

Note:

It is prohibited to make alterations to this text without prior approval from Orfit Industries.