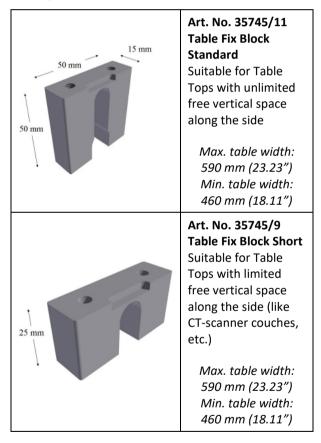

## E. AVAILABLE TYPES OF CLAMPING BLOCKS

The following optional clamping blocks can be mounted to the Table Fix (see right).

(the top dimensions of the blocks are always 50 x 15 mm)

Note:

It is prohibited to make alterations to this text without prior approval from Orfit Industries.