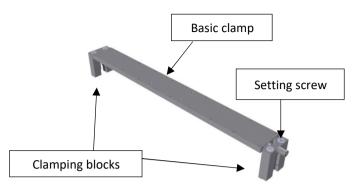

### B. PRODUCT DESCRIPTION

Fixation system with clamping mechanism for use on non-indexed couch tops.

#### D. MOUNTING OF THE CLAMPING BLOCKS

Different clamping blocks (long, small, narrow, Lshape, etc.) can be mounted on the Table Fix device to allow the fixation of the base plates to any type of couch top. These clamping blocks can be mounted on the Table Fix with the two M6 countersunk screws. Use the appropriate Allan Wrench to fasten or release these screws.

## E. AVAILABLE TYPES OF CLAMPING BLOCKS

The following optional clamping blocks can be mounted to the Table Fix (see right).

(the top dimensions of the blocks are always 50 x 15 mm)

Note:

It is prohibited to make alterations to this text without prior approval from Orfit Industries.