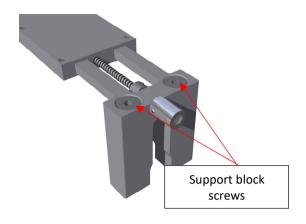

#### C. FIXATION TO BASE PLATES

Fixation to the 32150, 32201, 32204 and 32301 base plates

- Remove the clamping block on the side without the turning knob.
- Slide the Table fix device into the tunnel of the base plate until centred.
- Use the four M5 x 10 countersunk screws to fix the Table Fix to the base plate (use the 35744/12 M5 x25 in case this has to be done on a 32204 base plate).
- Refit the clamping block.
- Adjust the width of the Table Fix to the width of the couch by means of the setting screw.
- Be careful not to tighten too much to prevent damage to the internal mechanism.

Remarks:

- See next paragraph on how to mount and remove the clamping blocks.
- Use the four M5 x 20 with washers in case the Table Fix is mounted on a first-generation base plate with top fixation holes.