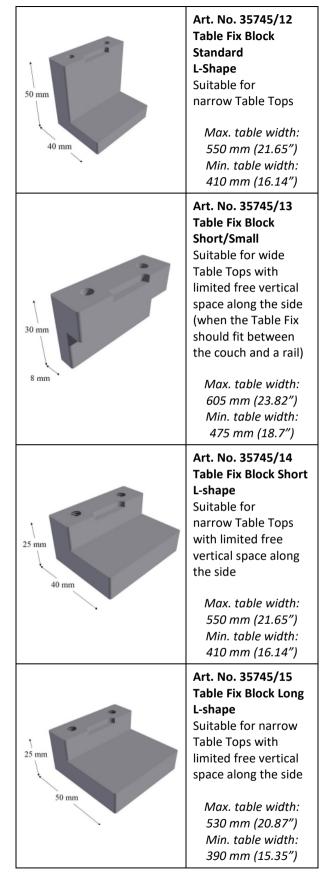

## E. AVAILABLE TYPES OF CLAMPING BLOCKS

The following optional clamping blocks can be mounted to the Table Fix (see right).

(the top dimensions of the blocks are always 50 x 15 mm)

Note:

It is prohibited to make alterations to this text without prior approval from Orfit Industries.